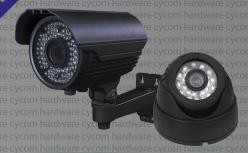

### **CCTV** Bullet

600 TVL Sony CCD Resolusi

Jarak Infrared

: 12 V, 1-2 A Voltage

### **CCTV Dome**

: 3.6 mm Resolusi : 600-700 TVL Jarak Pandang : 10 - 15 m Jarak Infrared Voltage

: H264 - D1-960H