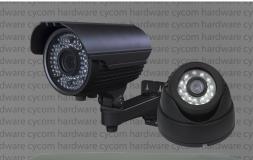

### **CCTV** Bullet

600 TVL Sony CCD Resolusi

Jarak Infrared

: 12 V, 1-2 A Voltage

### **CCTV Dome**

: 3.6 mm Resolusi : 600-700 TVL Jarak Pandang : 10 - 15 m Jarak Infrared Voltage

: H264 - D1-960H