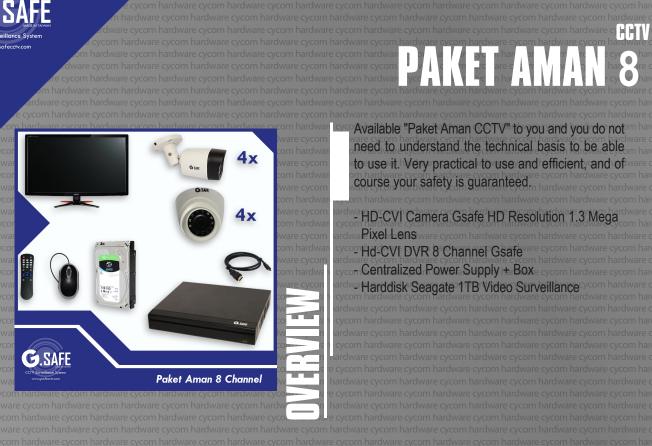

DVR

h3:6vmmycom hard : 1.3 Mega Pixel (720p)

h 3.6 mm y com hardv : 1.3 Mega Pixel (720p) : 20 m

: H264 Pentabird (CVBS/HD-CVI/ AHD/TVI/IP)

- Mobile Support (Android, Blackberry, iOS, etc)

**8**x 8x **G**.SAFE Paket Aman 16 Channel PAKET AMAN 32